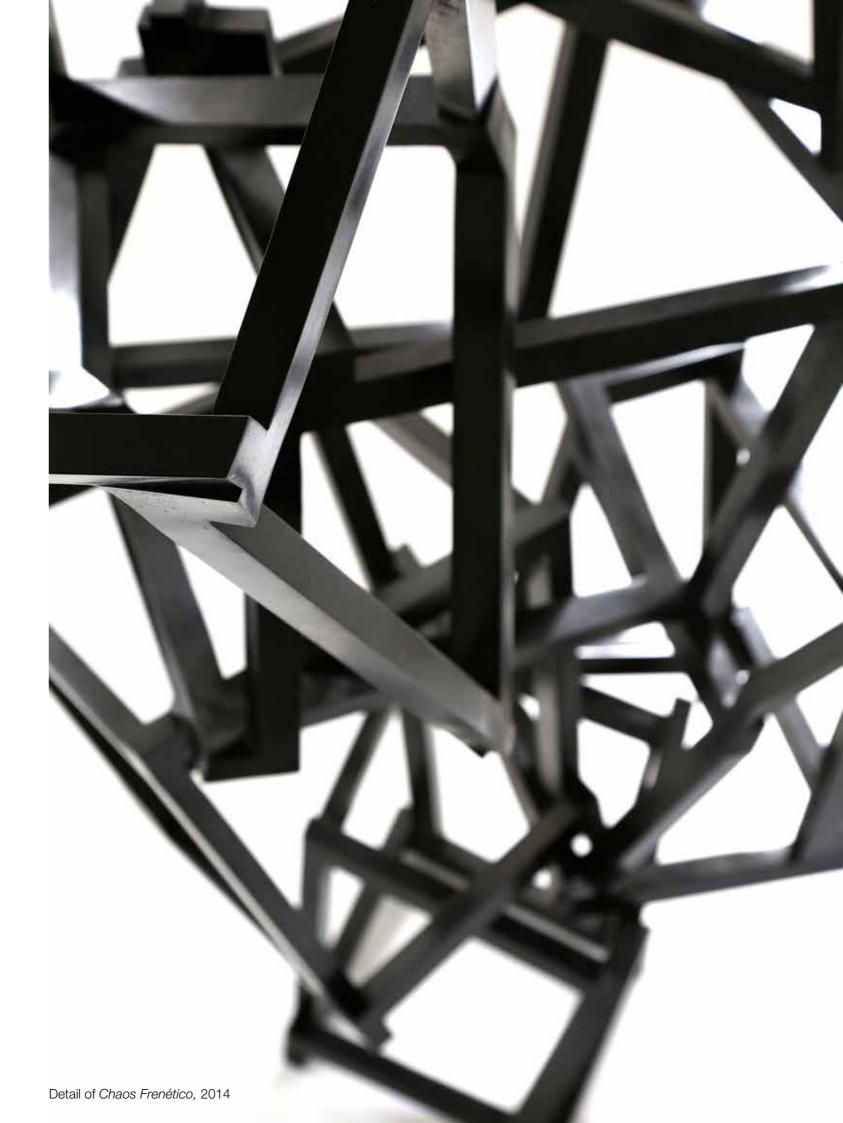

## **Artwork Selection**

Chaos Frenético, 2014 Edition 3 + 2 AP Bronze, black patina 200 x 152 x 107 cm

CIV, 2000 Unique Bronze, brown patina 48 x 35 x 35 cm

Facing page: LXXXI, 2000 Unique
Bronze, dark patina
100 x 40 x 40 cm