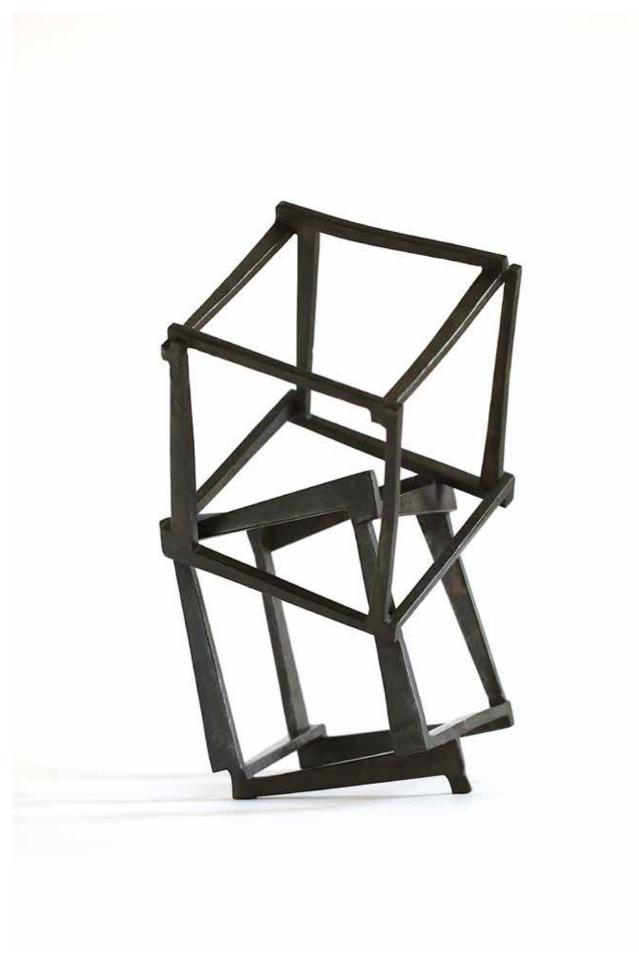

## **Artwork Selection**

Chaos Frenético, 2014 Edition 3 + 2 AP Bronze, black patina 200 x 152 x 107 cm

CIV, 2000 Unique Bronze, brown patina 48 x 35 x 35 cm

Facing page: LXXXI, 2000 Unique
Bronze, dark patina
100 x 40 x 40 cm