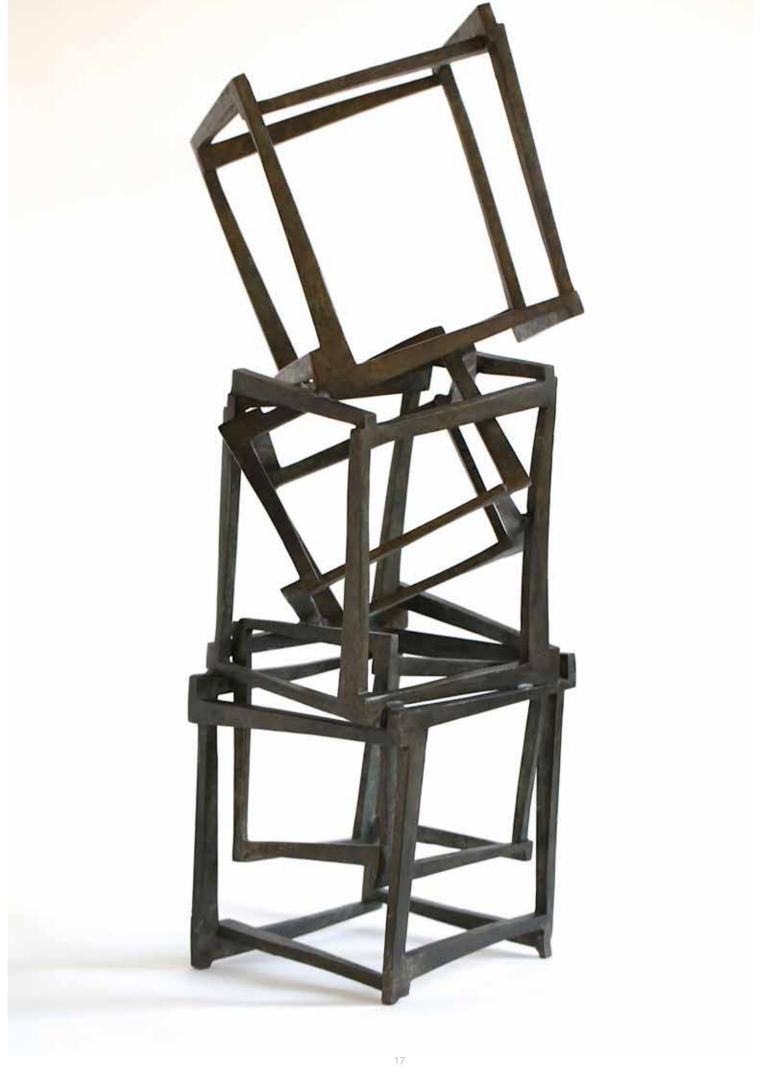

## **Artwork Selection**

Chaos Frenético, 2014 Edition 3 + 2 AP Bronze, black patina 200 x 152 x 107 cm

CIV, 2000 Unique Bronze, brown patina 48 x 35 x 35 cm

Facing page: LXXXI, 2000 Unique
Bronze, dark patina
100 x 40 x 40 cm