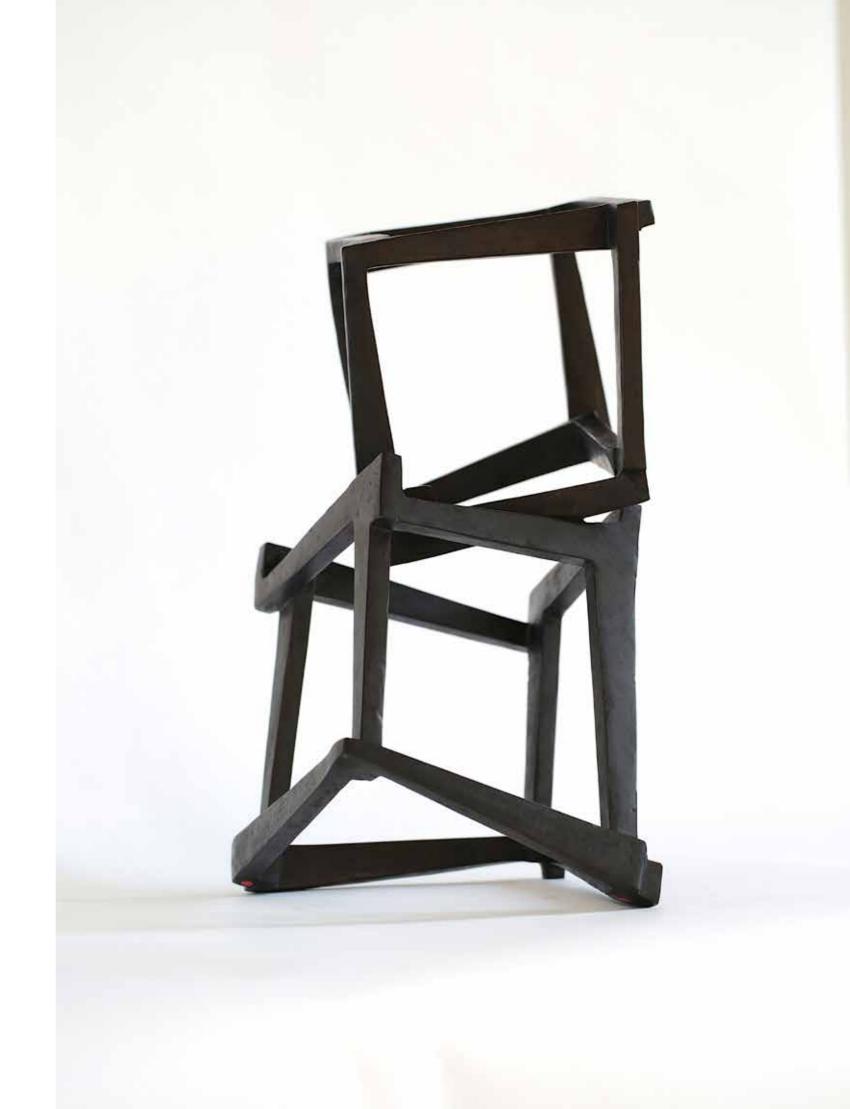

## **Artwork Selection**

Chaos Frenético, 2014 Edition 3 + 2 AP Bronze, black patina 200 x 152 x 107 cm

CIV, 2000 Unique Bronze, brown patina 48 x 35 x 35 cm

Facing page: LXXXI, 2000 Unique
Bronze, dark patina
100 x 40 x 40 cm

## Biography

American artist Jedd Novatt is a sculptor of international renown. Novatt plays with gravity, weight and balance. Monumental sculptures pave international indoor and outdoor sites daringly entering in relation with space. Novatt seizes the raw qualities of materials, such as steel or bronze, to magnify their own notions of purity, power, permanence or stoicism. Instability and irregularity engagingly give rhythm to the cubic matrixes liberated from geometry as the latter is deconstructed, dislocated and emptied. The complexity of the structure defying physics and human apprehension sets new hypothesis in the history of abstract sculpture placing doubt in the centre of the artistic quest.