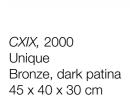

## **Artwork Selection**

Chaos Frenético, 2014 Edition 3 + 2 AP Bronze, black patina 200 x 152 x 107 cm

CIV, 2000 Unique Bronze, brown patina 48 x 35 x 35 cm

Facing page: LXXXI, 2000 Unique
Bronze, dark patina
100 x 40 x 40 cm