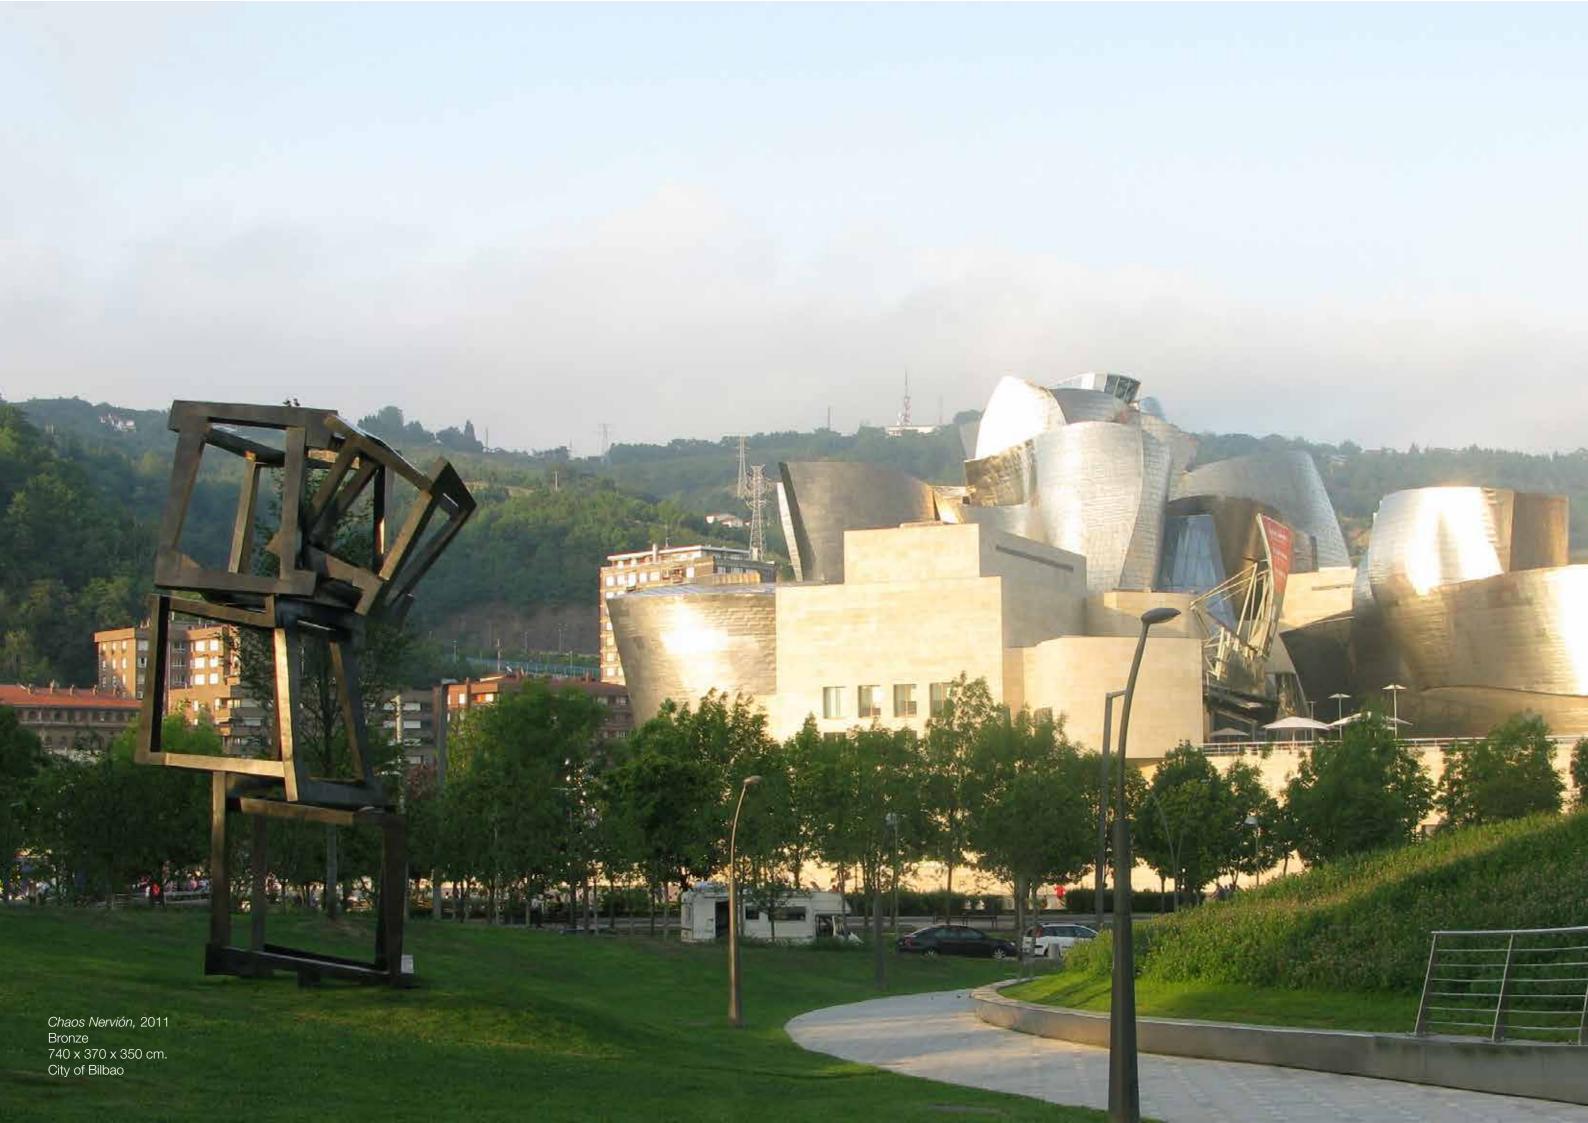

Sculptures on permanent public display can be found in Bilbao's Campa de Los Ingleses near the Guggenheim (Chaos Nervion); in Yountville, California, in the heart of Napa Valley (Chaos Pamplona); at the Savannah College of Art and Design in Atlanta, Georgia (Chaos Mundaka); and at La Piscine Musée d'Art et d'Industrie in Roubaix, France (Chaos Vascos).