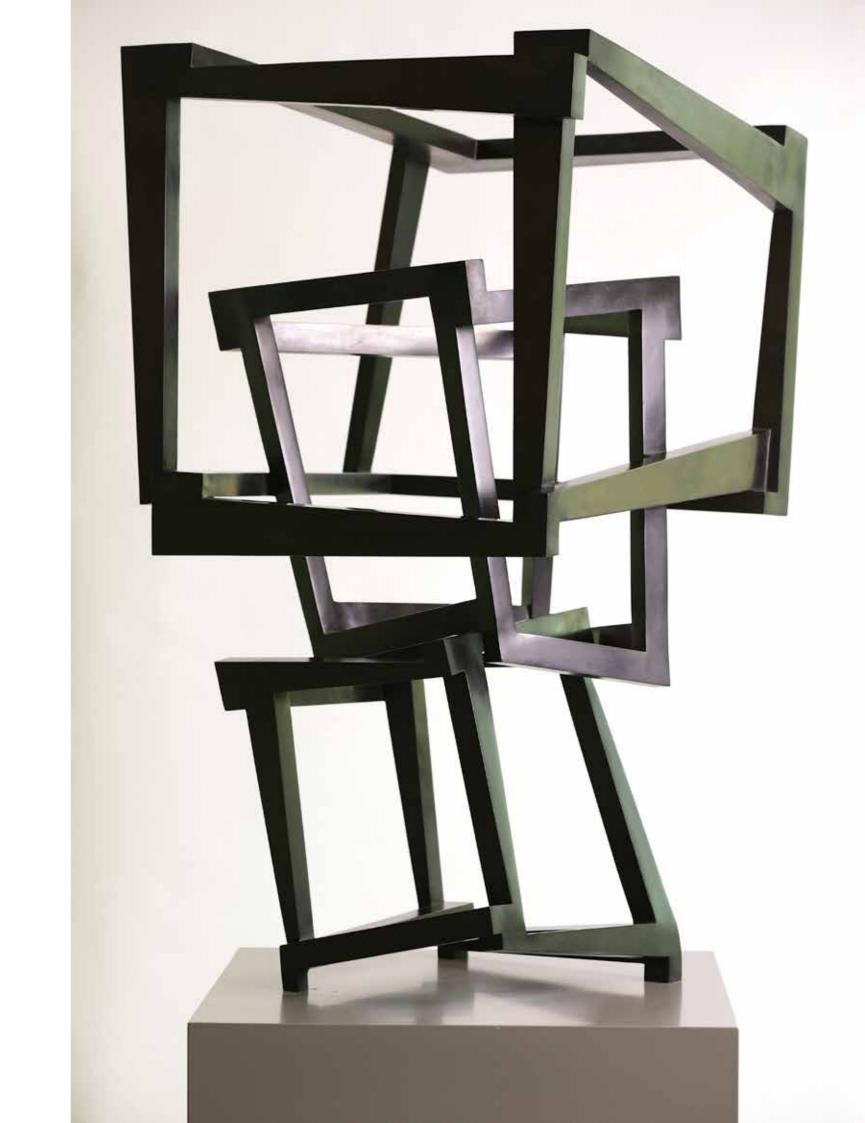

Novatt's large-scale "Chaos" series, which includes pieces of steel and bronze, is installed in various locations across Europe and the United States. Some describe the works as rigorous, powerful, complex, and unpredictable; Frédéric de Senarclens calls Novatt's sculptures "highly intelligent compositions" that require reflection and time. "The works are in a perpetual disequilibrium in equilibrium," he explains. "You never know if they are rising to the sky or if they are in a state of collapse. They explode and implode in all directions and defy gravity."

To appreciate the complexity of Novatt's works from different vantage points, one must take a walk around them, noting how the sculpture interacts with surrounding architecture, the environment and ultimately the viewer. If the works are installed outdoors, Novatt welcomes their changing patina: "They are not static."

## Biography

American artist Jedd Novatt is a sculptor of international renown. Novatt plays with gravity, weight and balance. Monumental sculptures pave international indoor and outdoor sites daringly entering in relation with space. Novatt seizes the raw qualities of materials, such as steel or bronze, to magnify their own notions of purity, power, permanence or stoicism. Instability and irregularity engagingly give rhythm to the cubic matrixes liberated from geometry as the latter is deconstructed, dislocated and emptied. The complexity of the structure defying physics and human apprehension sets new hypothesis in the history of abstract sculpture placing doubt in the centre of the artistic quest.