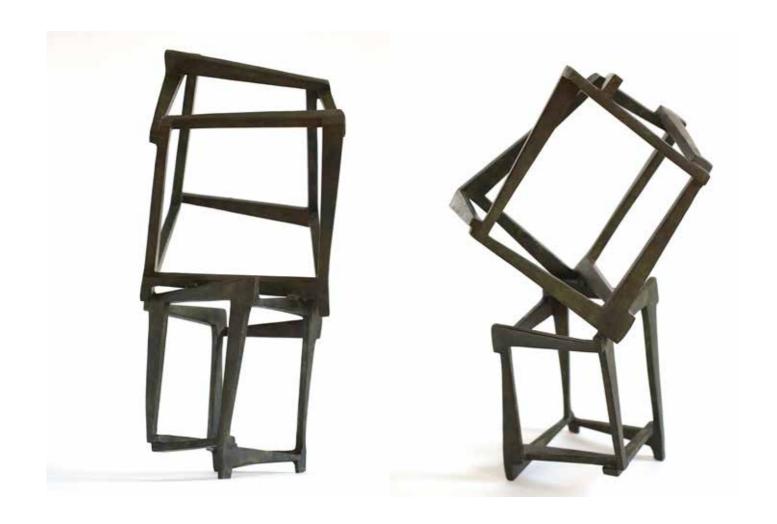

## **Artwork Selection**

Chaos Frenético, 2014 Edition 3 + 2 AP Bronze, black patina 200 x 152 x 107 cm

CIV, 2000 Unique Bronze, brown patina 48 x 35 x 35 cm

Facing page: LXXXI, 2000 Unique
Bronze, dark patina
100 x 40 x 40 cm