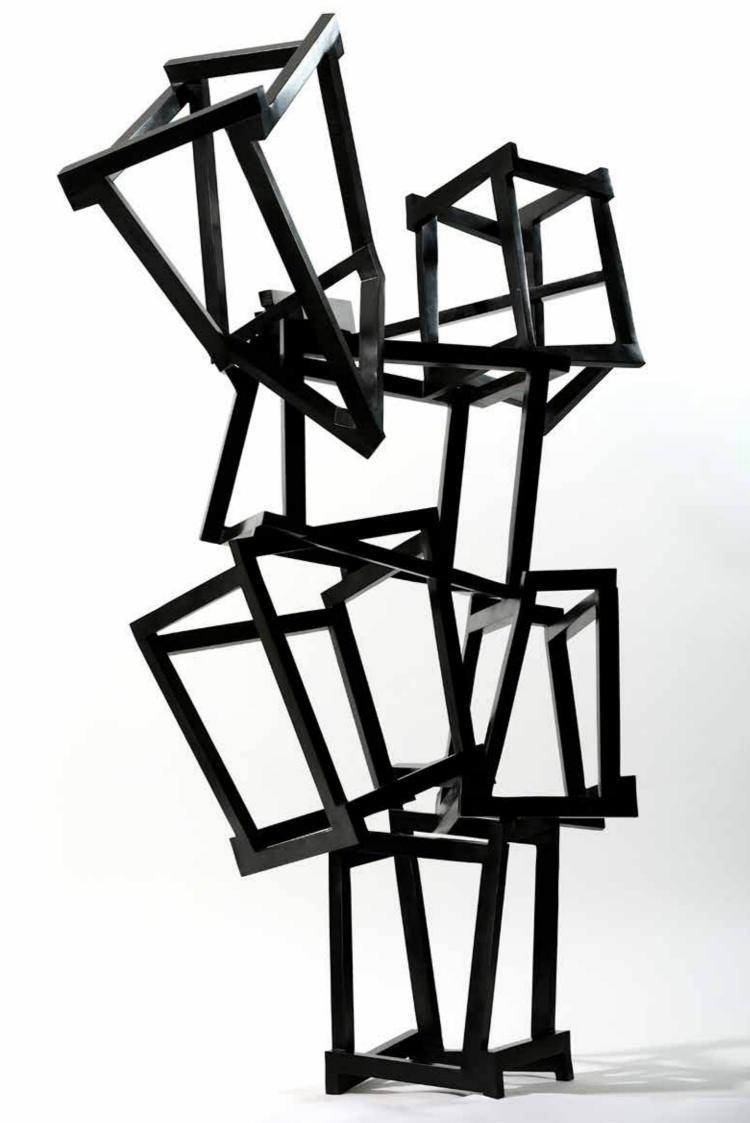

Novatt's large-scale "Chaos" series, which includes pieces of steel and bronze, is installed in various locations across Europe and the United States. Some describe the works as rigorous, powerful, complex, and unpredictable; Frédéric de Senarclens calls Novatt's sculptures "highly intelligent compositions" that require reflection and time. "The works are in a perpetual disequilibrium in equilibrium," he explains. "You never know if they are rising to the sky or if they are in a state of collapse. They explode and implode in all directions and defy gravity."

To appreciate the complexity of Novatt's works from different vantage points, one must take a walk around them, noting how the sculpture interacts with surrounding architecture, the environment and ultimately the viewer. If the works are installed outdoors, Novatt welcomes their changing patina: "They are not static."

## Biography

American artist Jedd Novatt is a sculptor of international renown. Novatt plays with gravity, weight and balance. Monumental sculptures pave international indoor and outdoor sites daringly entering in relation with space. Novatt seizes the raw qualities of materials, such as steel or bronze, to magnify their own notions of purity, power, permanence or stoicism. Instability and irregularity engagingly give rhythm to the cubic matrixes liberated from geometry as the latter is deconstructed, dislocated and emptied. The complexity of the structure defying physics and human apprehension sets new hypothesis in the history of abstract sculpture placing doubt in the centre of the artistic quest.