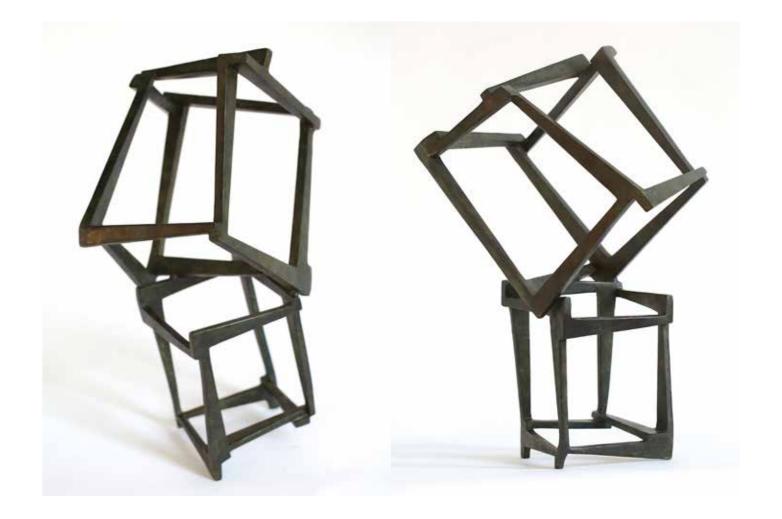

## **Artwork Selection**

Chaos Frenético, 2014 Edition 3 + 2 AP Bronze, black patina 200 x 152 x 107 cm

CIV, 2000 Unique Bronze, brown patina 48 x 35 x 35 cm

Facing page: LXXXI, 2000 Unique
Bronze, dark patina
100 x 40 x 40 cm