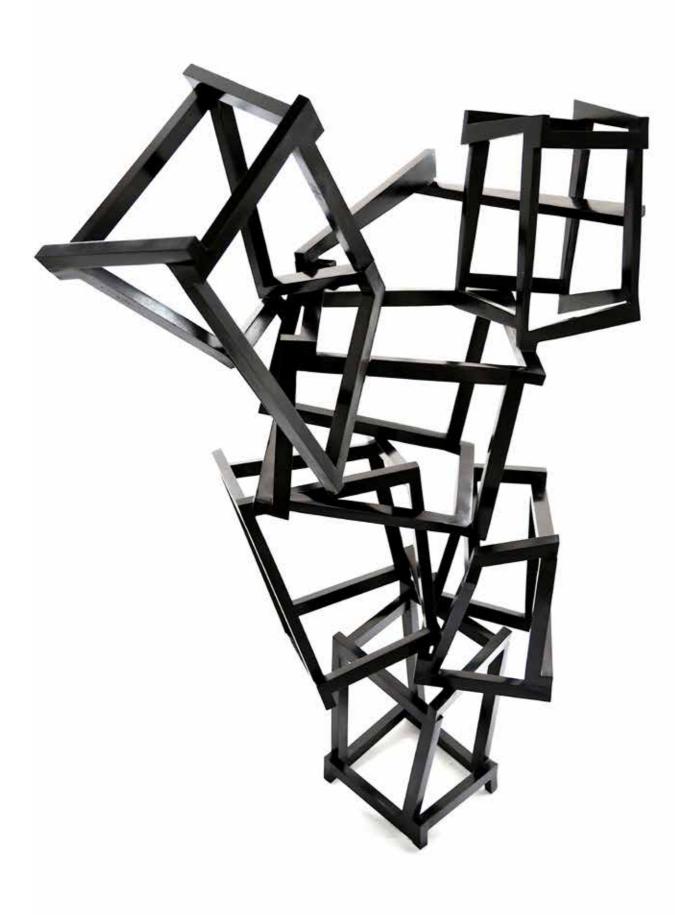

Novatt's large-scale "Chaos" series, which includes pieces of steel and bronze, is installed in various locations across Europe and the United States. Some describe the works as rigorous, powerful, complex, and unpredictable; Frédéric de Senarclens calls Novatt's sculptures "highly intelligent compositions" that require reflection and time. "The works are in a perpetual disequilibrium in equilibrium," he explains. "You never know if they are rising to the sky or if they are in a state of collapse. They explode and implode in all directions and defy gravity."

To appreciate the complexity of Novatt's works from different vantage points, one must take a walk around them, noting how the sculpture interacts with surrounding architecture, the environment and ultimately the viewer. If the works are installed outdoors, Novatt welcomes their changing patina: "They are not static."

## Biography

American artist Jedd Novatt is a sculptor of international renown. Novatt plays with gravity, weight and balance. Monumental sculptures pave international indoor and outdoor sites daringly entering in relation with space. Novatt seizes the raw qualities of materials, such as steel or bronze, to magnify their own notions of purity, power, permanence or stoicism. Instability and irregularity engagingly give rhythm to the cubic matrixes liberated from geometry as the latter is deconstructed, dislocated and emptied. The complexity of the structure defying physics and human apprehension sets new hypothesis in the history of abstract sculpture placing doubt in the centre of the artistic quest.