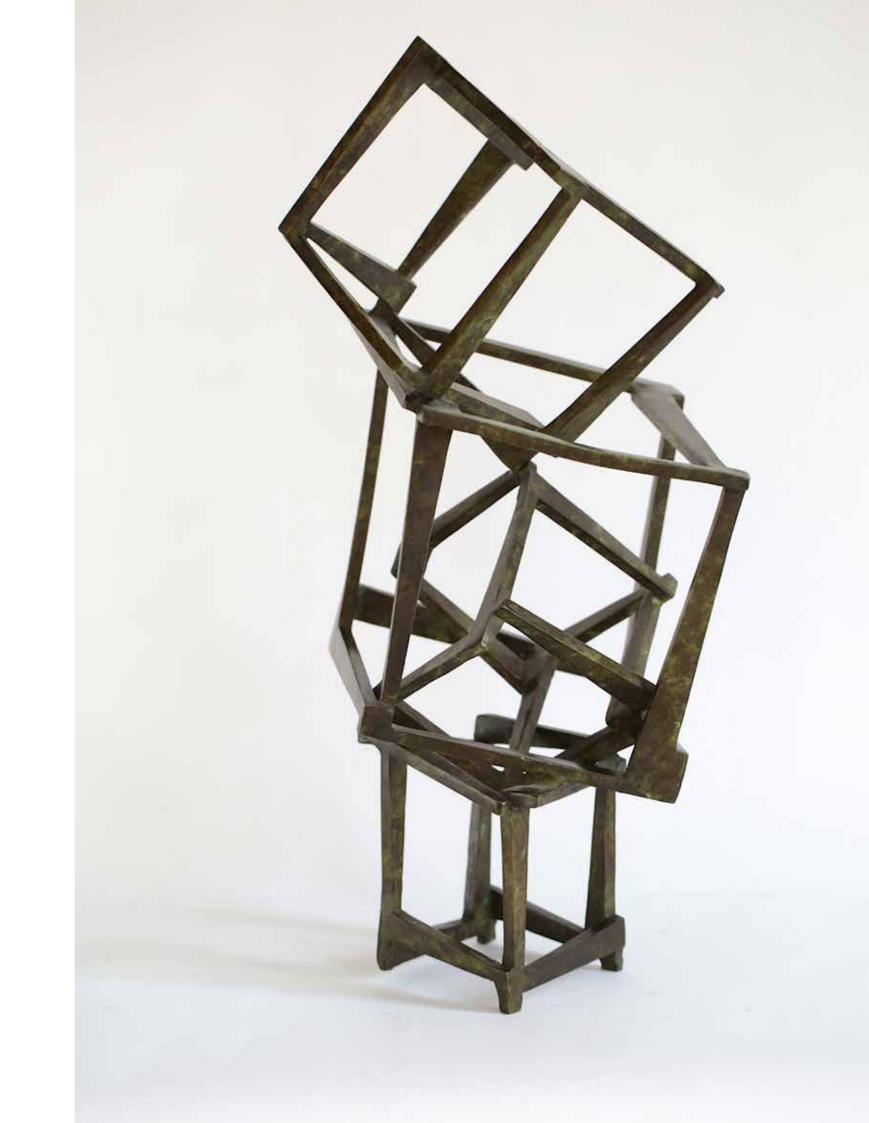

## **Artwork Selection**

Chaos Frenético, 2014 Edition 3 + 2 AP Bronze, black patina 200 x 152 x 107 cm

CIV, 2000 Unique Bronze, brown patina 48 x 35 x 35 cm

Facing page: LXXXI, 2000 Unique
Bronze, dark patina
100 x 40 x 40 cm