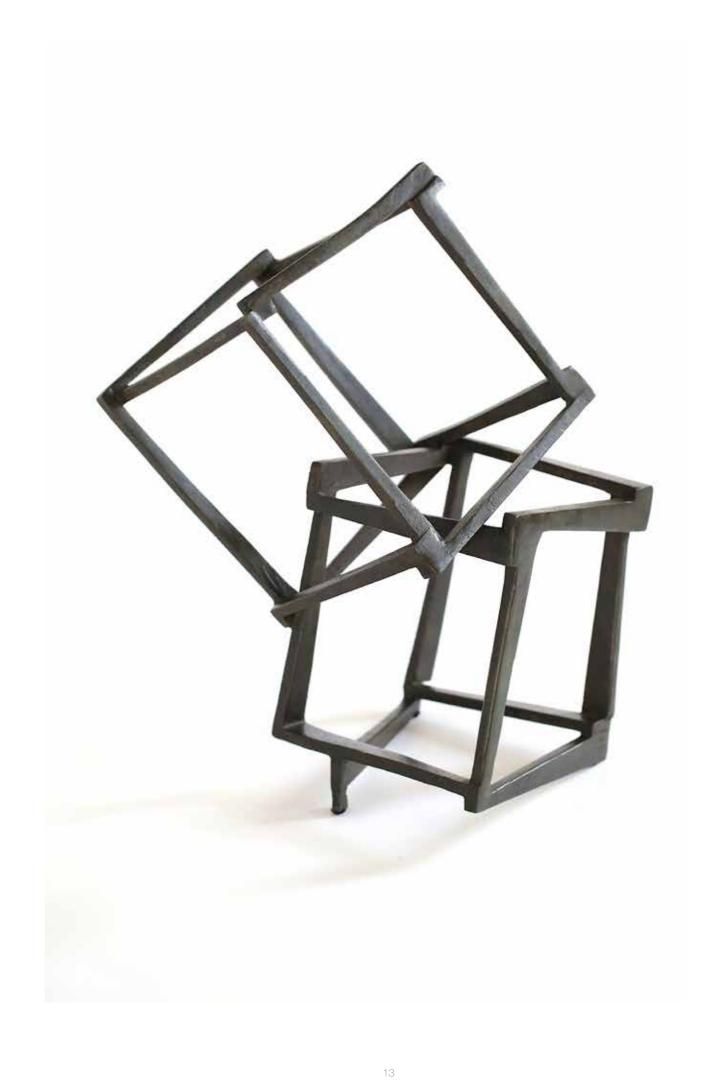

## **Artwork Selection**

Chaos Frenético, 2014 Edition 3 + 2 AP Bronze, black patina 200 x 152 x 107 cm

CIV, 2000 Unique Bronze, brown patina 48 x 35 x 35 cm

Facing page: LXXXI, 2000 Unique
Bronze, dark patina
100 x 40 x 40 cm