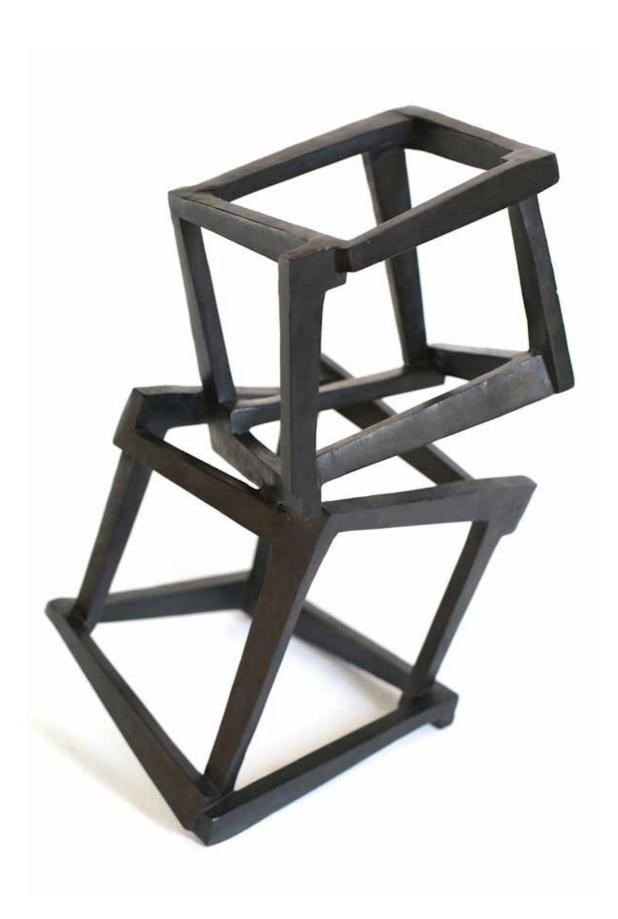

## **Artwork Selection**

Chaos Frenético, 2014 Edition 3 + 2 AP Bronze, black patina 200 x 152 x 107 cm

CIV, 2000 Unique Bronze, brown patina 48 x 35 x 35 cm

Facing page: LXXXI, 2000 Unique
Bronze, dark patina
100 x 40 x 40 cm

## Biography

American artist Jedd Novatt is a sculptor of international renown. Novatt plays with gravity, weight and balance. Monumental sculptures pave international indoor and outdoor sites daringly entering in relation with space. Novatt seizes the raw qualities of materials, such as steel or bronze, to magnify their own notions of purity, power, permanence or stoicism. Instability and irregularity engagingly give rhythm to the cubic matrixes liberated from geometry as the latter is deconstructed, dislocated and emptied. The complexity of the structure defying physics and human apprehension sets new hypothesis in the history of abstract sculpture placing doubt in the centre of the artistic quest.