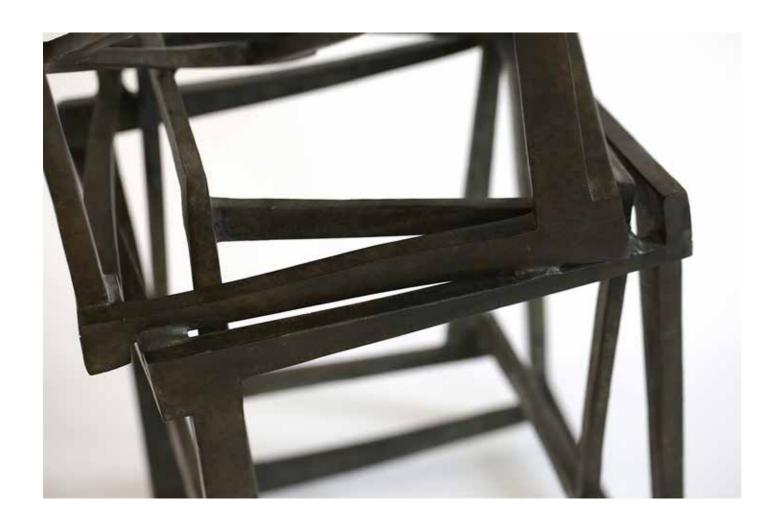

## **Artwork Selection**

Chaos Frenético, 2014 Edition 3 + 2 AP Bronze, black patina 200 x 152 x 107 cm

CIV, 2000 Unique Bronze, brown patina 48 x 35 x 35 cm

Facing page: LXXXI, 2000 Unique
Bronze, dark patina
100 x 40 x 40 cm